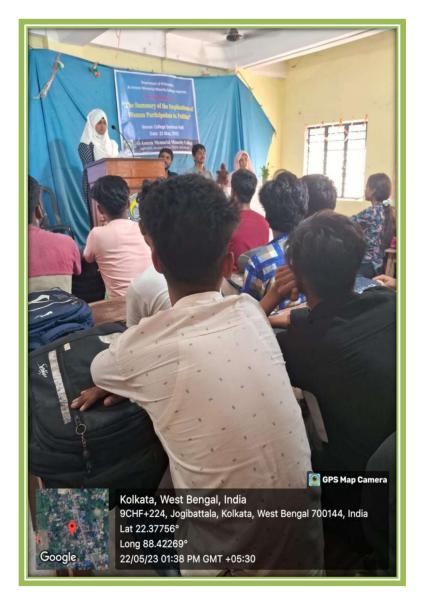

### **Notice**

Date: 04.05.2023

This is to inform all students , faculty members and stakeholders of the college that the Department of Political Science is organizing a seminar on

"The Summary of the Implication of Women's Participation in Politics" will be held on 22.05.2023, in the college Seminer room, starting at I.00pm.

### Department of Political Science

Student of  $6^{th}$  Semester attended the Seminar entitled 'The implications of Women Participation in Politics'.

Date: 22/05/2023