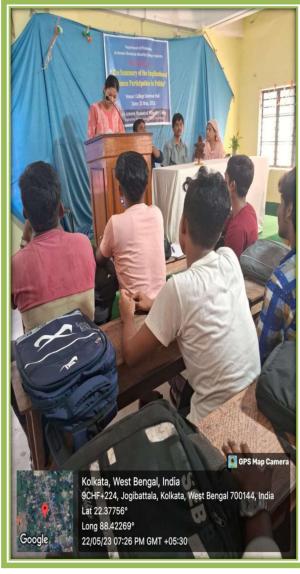

### **Notice**

Date: 04.05.2023

This is to inform all students , faculty members and stakeholders of the college that the Department of Political Science is organizing a seminar on

"The Summary of the Implication of Women's Participation in Politics" will be held on 22.05.2023, in the college Seminer room, starting at I.00pm.

All students of the college are encouraged to attend participate actively. Attendance is mandatory for students of political science department. Faculty members from all departments are also invited to join contribute to the seminar

### Department of Political Science

Student of  $6^{th}$  Semester attended the Seminar entitled 'The implications of Women Participation in Politics'.

Date: 22/05/2023